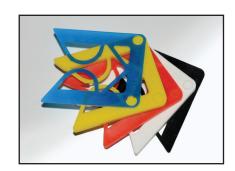

Hanger Shims for fast and correct mounting of doors and windows.

Hanger Shims can be clicked together to form a block in the desired thickness.

The Hanger Shims / assembled block is fitted over the screw and are designed to remain in balance over the screw. - you just need to fasten the screws...