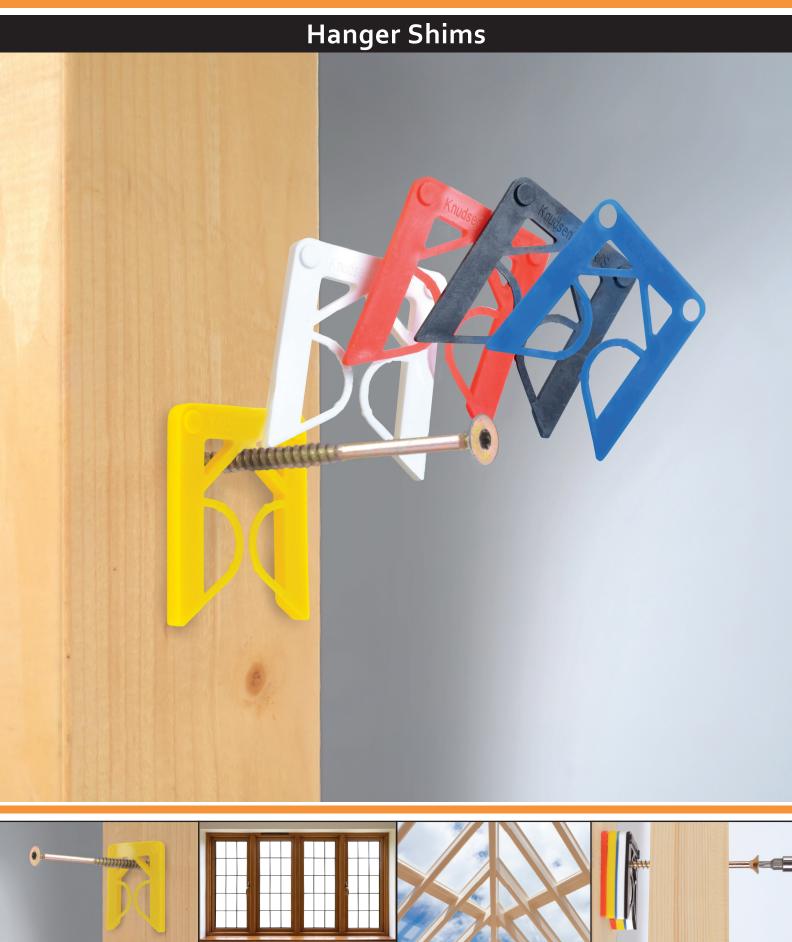

## **Hanger Shims**

Hanger Shims for fast and correct mounting of doors and windows.

Hanger Shims can be clicked together to form a block in the desired thickness.

The Hanger Shims / assembled block is fitted over the screw and are designed to remain in balance over the screw. - you just need to fasten the screws...